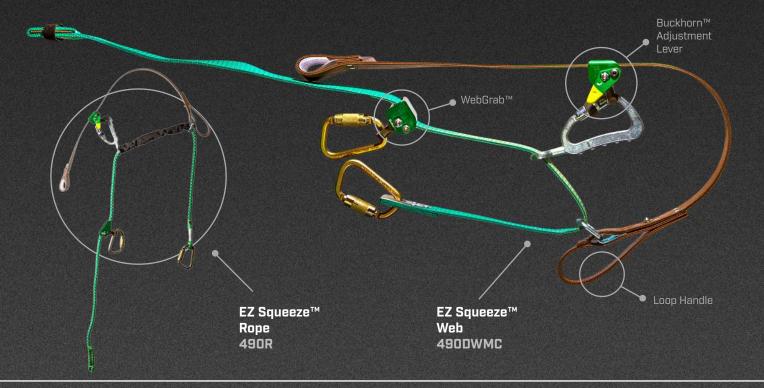

## RATED BASYONE-HANDED ADJUSTMENT WADELN THE USSCA USSCA MADELN THE USSCA USSCA ADJUSTMENT

THE NEW BUCKHORN ADJUSTMENT LEVER AND LOOP HANDLE.

Ø

[ f ]

You

The new EZ Squeeze<sup>™</sup> features a new Loop handle on the outer strap which positions the user's hands in line with each other, providing a more comfortable grip while climbing.

The new Buckhorn™ Adjustment Lever allows the user to increase the length of the outer strap, as well as making slight length adjustments without removing user's weight from the unit.

The EZ Squeeze<sup>™</sup> also has the ability to be used by right or left handed users and has 3600lbf gate rated hardware. It fits many climbing styles and needs. The modular design makes it easy to change out worn or damaged components or straps in the field.